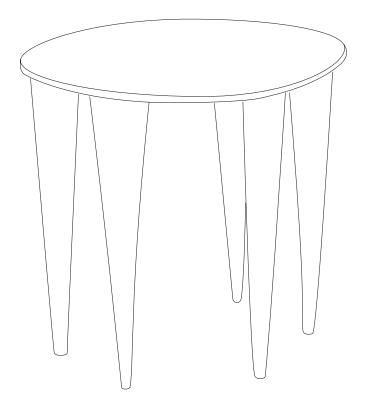

## ZINDI TABLE SMALL Design by Charlotte Thon & Marc Boinet

| DIAMÈTRE / DIAMETER | 30 cm / 11,8 in |
|---------------------|-----------------|
|                     |                 |
| HAUTEUR / HEIGHT    | 34 cm/13,4 in   |