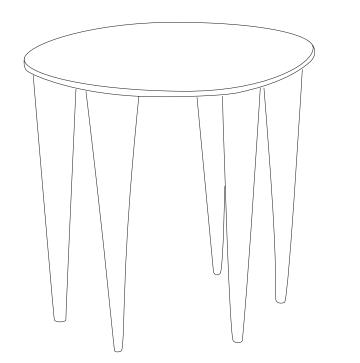

## ZINDI TABLE MEDIUM Design by Charlotte Thon & Marc Boinet

| DIAMÈTRE / DIAMETER | 40 cm/ 15,7 in |
|---------------------|----------------|
|                     |                |
| HAUTEUR / HEIGHT    | 43 cm/ 17 in   |