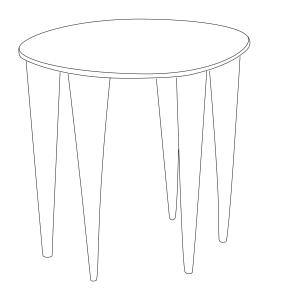

ZINDI TABLE LARGE Design by Charlotte Thon & Marc Boinet

| DIAMÈTRE / DIAMETER | 50 cm/ 19,7 in |
|---------------------|----------------|
|                     |                |
| HAUTEUR / HEIGHT    | 52 cm/ 20,5 in |