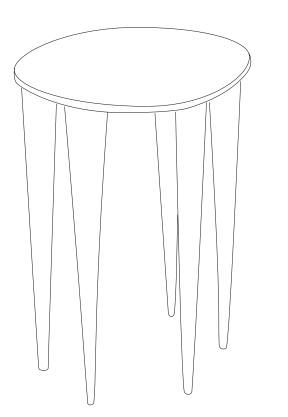

## ZINDI TABLE EXTRA Design by Charlotte Thon & Marc Boinet

| DIAMÈTRE / DIAMETER | 34 cm/ 13,4 in |
|---------------------|----------------|
|                     |                |
| HAUTEUR / HEIGHT    | 50 cm/ 19,7 in |