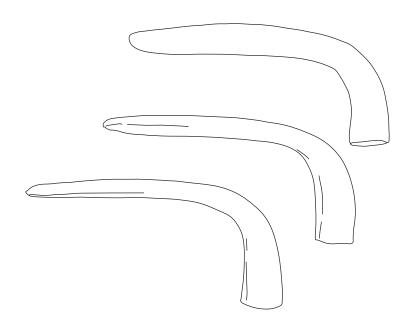

## HANDLE / POIGNÉE

| WIDTH / LARGEUR      | 11.5 cm            |
|----------------------|--------------------|
| DEPTH / PROFONDEUR   | 5.5 cm             |
| FINISHING / FINITION | polished / polie   |
|                      | rough / brute      |
|                      | organic / végétale |

Each piece is handmade from recycled metals in Burkina Faso and finished in France. Bronze is a living material and oxidizes with age and environment which makes its beauty. Variations, Stains and Imperfections in the texture finishes are part of the artisanal process MAISON INTÈGRE is vividly supporting