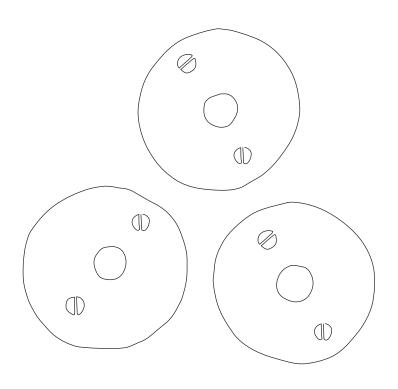

## ROSE / ROSACE

| DIAMETER / DIAMÈTRE  | 5 cm               |
|----------------------|--------------------|
| DEPTH / PROFONDEUR   | 0.4 cm             |
| FINISHING / FINITION | polished / polie   |
|                      | rough / brute      |
|                      | organic / végétale |

Each piece is handmade from recycled metals in Burkina Faso and finished in France. Bronze is a living material and oxidizes with age and environment which makes its beauty. Variations, Stains and Imperfections in the texture finishes are part of the artisanal process MAISON INTÈGRE is vividly supporting