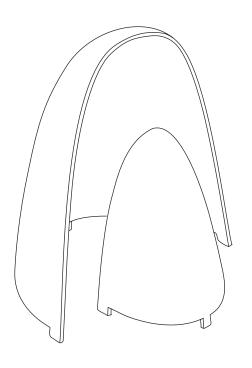

ECHO LAMP SMALL
Recycled bronze
Design by Brendan Ravenhill

| Height | 12 - 18 | cm |
|--------|---------|----|
| Lenght | 8 - 16  | cm |
| Width  | 7 - 10  | cm |

Each piece is handmade from recycled metals in Burkina Faso and finished in France. Bronze is a living material and oxidizes with age and environment which makes its beauty. Variations, stains and imperfections in the texture finishes are part of the artisanal process Maison Intègre is vividly supporting.

ECHO LAMP MEDIUM
Recycled bronze
Design by Brendan Ravenhill

| Height | 23 - 33 | cm |
|--------|---------|----|
| Lenght | 14 - 27 | cm |
| Width  | 13 - 16 | cm |

Each piece is handmade from recycled metals in Burkina Faso and finished in France. Bronze is a living material and oxidizes with age and environment which makes its beauty. Variations, stains and imperfections in the texture finishes are part of the artisanal process Maison Intègre is vividly supporting.

ECHO LAMP LARGE Recycled bronze Design by Brendan Ravenhill

| Height | 34 - 50 | cm |
|--------|---------|----|
| Lenght | 21 - 41 | cm |
| Width  | 16 - 27 | cm |

Each piece is handmade from recycled metals in Burkina Faso and finished in France. Bronze is a living material and oxidizes with age and environment which makes its beauty. Variations, stains and imperfections in the texture finishes are part of the artisanal process Maison Intègre is vividly supporting.