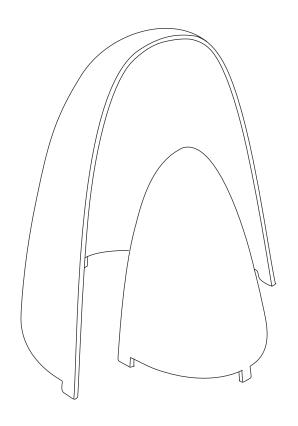

ECHO LAMP SMALL
Recycled bronze
Design by Brendan Ravenhill

| Height | 12 - 18 | cm |
|--------|---------|----|
| Lenght | 8 - 16  | cm |
| Width  | 7 - 10  | cm |

Each piece is handmade from recycled metals in Burkina Faso and finished in France. Bronze is a living material and oxidizes with age and environment which makes its beauty. Variations, stains and imperfections in the texture finishes are part of the artisanal process Maison Intègre is vividly supporting.

ECHO LAMP MEDIUM
Recycled bronze
Design by Brendan Ravenhill

| Height | 23 - 33 | cm |
|--------|---------|----|
| Lenght | 14 - 27 | cm |
| Width  | 13 - 16 | cm |

Each piece is handmade from recycled metals in Burkina Faso and finished in France. Bronze is a living material and oxidizes with age and environment which makes its beauty. Variations, stains and imperfections in the texture finishes are part of the artisanal process Maison Intègre is vividly supporting.

ECHO LAMP LARGE Recycled bronze Design by Brendan Ravenhill

| Height | 34 - 50 | cm |
|--------|---------|----|
| Lenght | 21 - 41 | cm |
| Width  | 16 - 27 | cm |

Each piece is handmade from recycled metals in Burkina Faso and finished in France. Bronze is a living material and oxidizes with age and environment which makes its beauty. Variations, stains and imperfections in the texture finishes are part of the artisanal process Maison Intègre is vividly supporting.