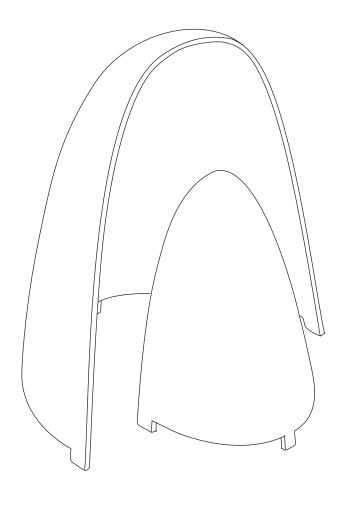

ECHO LAMP SMALL
Recycled bronze
Design by Brendan Ravenhill

| Height | 12 - 18 | cm |
|--------|---------|----|
| Lenght | 8 - 16  | cm |
| Width  | 7 - 10  | cm |

Each piece is handmade from recycled metals in Burkina Faso and finished in France. Bronze is a living material and oxidizes with age and environment which makes its beauty. Variations, stains and imperfections in the texture finishes are part of the artisanal process Maison Intègre is vividly supporting.

ECHO LAMP MEDIUM
Recycled bronze
Design by Brendan Ravenhill

| Height | 23 - 33 | cm |
|--------|---------|----|
| Lenght | 14 - 27 | cm |
| Width  | 13 - 16 | cm |

Each piece is handmade from recycled metals in Burkina Faso and finished in France. Bronze is a living material and oxidizes with age and environment which makes its beauty. Variations, stains and imperfections in the texture finishes are part of the artisanal process Maison Intègre is vividly supporting.

ECHO LAMP LARGE Recycled bronze Design by Brendan Ravenhill

| Height | 34 - 50 | cm |
|--------|---------|----|
| Lenght | 21 - 41 | cm |
| Width  | 16 - 27 | cm |

Each piece is handmade from recycled metals in Burkina Faso and finished in France. Bronze is a living material and oxidizes with age and environment which makes its beauty. Variations, stains and imperfections in the texture finishes are part of the artisanal process Maison Intègre is vividly supporting.